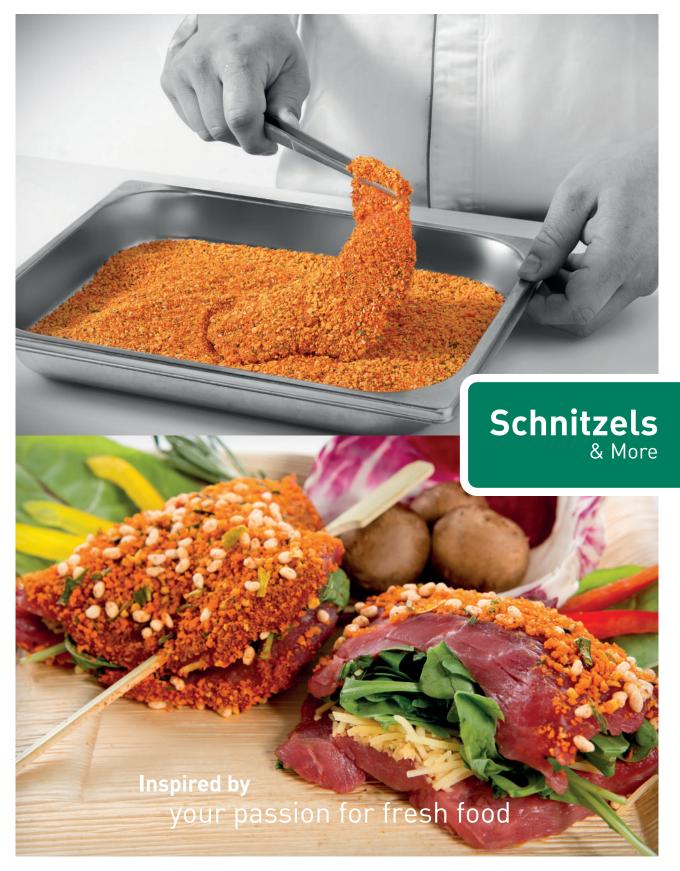

Give your counter products a refreshing burst of colour, flavour and texture with the complete range of breadcrumbs and schnitzel mixes from Verstegen. Together with the unique 'Batter & Shake' method, it has never been easier to apply breadcrumbs and schnitzel mixes to your value-added meat, fish and vegetable products. This not only aids the cooking process, but ensures that your crumbed products keep their visual appeal, eliminating the problem of soggy crumbs.

Don't be afraid to get creative with all kinds of different products. Verstegen crumbs and schnitzel mixes are suitable for using on all meat schnitzels, burgers, kievs, nuggets, kebabs, scotch eggs, oven-ready products, meatballs, rolled joints and much more.