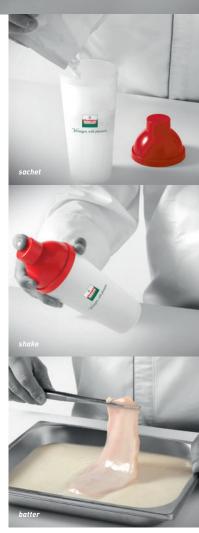

Give your counter products a refreshing burst of colour, flavour and texture with the complete range of breadcrumbs and schnitzel mixes from Verstegen. Together with the unique 'Batter & Shake' method, it has never been easier to apply breadcrumbs and schnitzel mixes to your value-added meat, fish and vegetable products. This not only aids the cooking process, but ensures that your crumbed products keep their visual appeal, eliminating the problem of soggy crumbs.