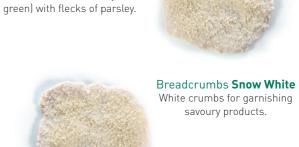

Schnitzel Mix Gouda Full creamy cheese flavour with flecks of parsley.

Schnitzel Mix Viennese Fine crumbs for making the original Wiener Schnitzel.

Schnitzel Mix **Swiss Cordon Bleu** Savoury mix of crumbs and fine spices with a typical Swiss taste.

Fantasy Crumbs Cordon Bleu

Multi-coloured mix (red, yellow,

Breadcrumbs Plain Basic breadcrumbs for

Breadcrumbs Gold An eye-catching coating with deep golden crumbs.

Breadcrumbs **Yellow Extra Coarse** Extra coarse yellow crumbs.