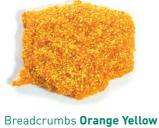

Schnitzel Mix Mosaic

Colourful coating mix with

particles of paprika, onion,

Breadcrumbs Red Colourful deep red crumbs for coating many different savoury products.

Fantasy Crumbs Yellow Yellow breadcrumbs with particles of onion, paprika, celeriac, leek and cabbage.

A colourful composition of distinctive orange and yellow crumbs.

Fantasy Crumbs Red Orange and red crumbs with a savoury taste combined with flecks of paprika, celeriac, cabbage and onion.

multiple applications.