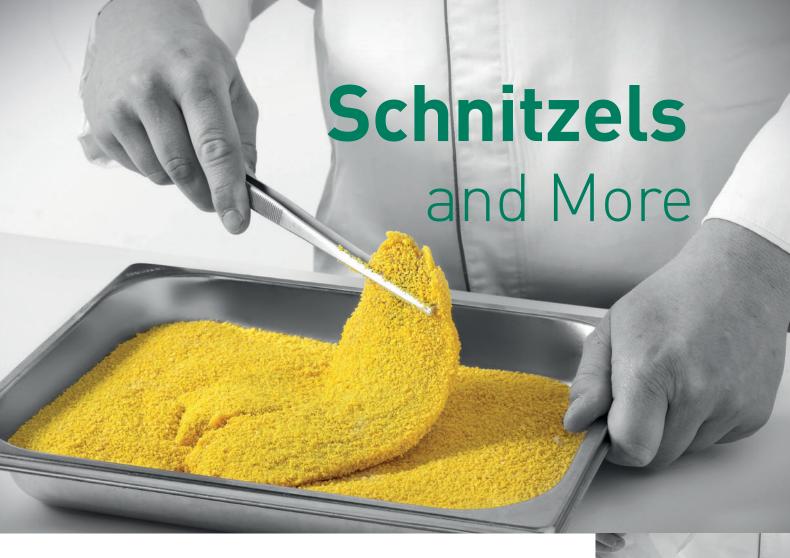

Give your counter products a refreshing burst of colour, flavour and texture with the complete range of breadcrumbs and schnitzel mixes from Verstegen. Together with the unique 'Batter & Shake' method, it has never been easier to apply breadcrumbs and schnitzel mixes to your value-added meat, fish and vegetable products. This not only aids the cooking process, but ensures that your crumbed products keep their visual appeal, eliminating the problem of soggy crumbs.

Don't be afraid to get creative with all kinds of different products. Verstegen crumbs and schnitzel mixes are suitable for using on all meat schnitzels, burgers, kievs, nuggets, kebabs, scotch eggs, oven-ready products, meatballs, rolled joints and much more.

## Schnitzel Mix

### & Breadcrumb Varieties

Schnitzel Mix A savoury classic mix containing mace, coriander, ginger and a hint of cloves.

Schnitzel Mix Farmhouse Special Fine particles of crumb with onion, carrot, leek and garlic.