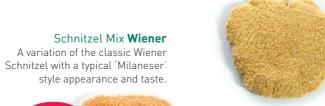

Schnitzel Mix Gouda Full creamy cheese flavour with flecks of parsley.

Schnitzel Mix Viennese Fine crumbs for making the original Wiener Schnitzel.

Schnitzel Mix **Swiss Cordon Bleu** Savoury mix of crumbs and fine spices with a typical Swiss taste.